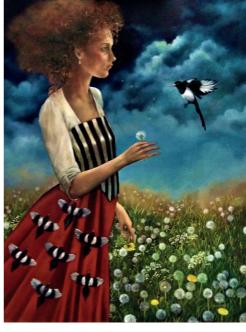

Marina • 23.5 x 19 ins (60 x 48 cms)

**Queen Bee •** 30 x 20 ins (51 x 77 cms)

Spirit of the trees • 30 x 24 ins (76.2 x 61cms)

**Hare** • 20 x 20 ins (51 x 51 cms)

**Shepherd's delight** • 36 x 30.5 ins (91 x 77.5 cms)