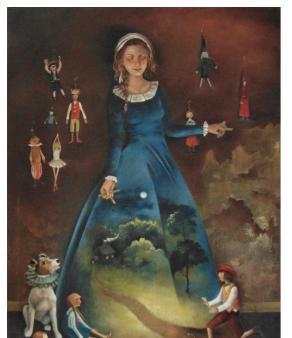

Puppeteer 42 x 34 ins (107 x 86 cms)

Wrecker's trick 36.5 x 30.5 ins (93 x 77.5 cms)

Three for a girl, four for a boy • 32 x 24 ins (81 x 61 cms)

Eight for a secret • 32 x 24 ins (81 x 61 cms)

10 THE GREEN, BROADWAY, WORCESTERSHIRE WR12 7AA 01386 858969/858436 GALLERY@JOHN-NOOTT.COM **WWW.JOHN-NOOTT.COM** 