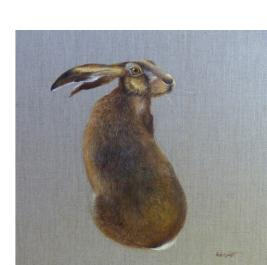

Marina • 23.5 x 19 ins (60 x 48 cms)

**Queen Bee •** 30 x 20 ins (51 x 77 cms)

Spirit of the trees • 30 x 24 ins (76.2 x 61cms)

**Hare** • 20 x 20 ins (51 x 51 cms)

**Shepherd's delight** • 36 x 30.5 ins (91 x 77.5 cms)