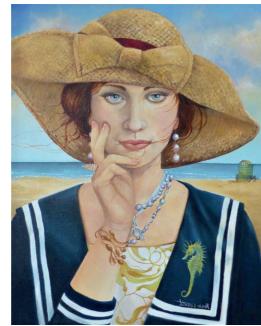

Marina • 23.5 x 19 ins (60 x 48 cms)

**Queen Bee •** 30 x 20 ins (51 x 77 cms)

Spirit of the trees • 30 x 24 ins (76.2 x 61cms)

**Hare** • 20 x 20 ins (51 x 51 cms)

**Shepherd's delight** • 36 x 30.5 ins (91 x 77.5 cms)