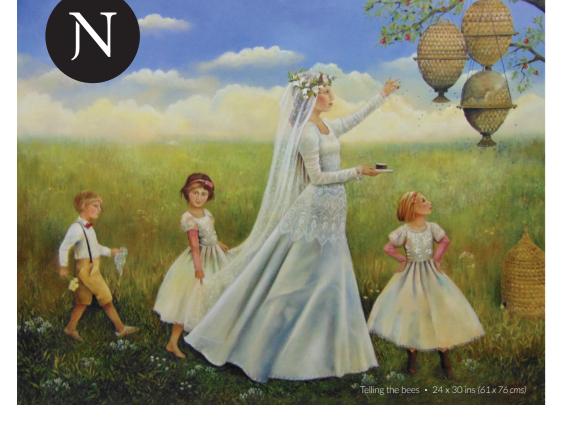

Marina • 23.5 x 19 ins (60 x 48 cms)

**Queen Bee •** 30 x 20 ins (51 x 77 cms)

Spirit of the trees • 30 x 24 ins (76.2 x 61cms)

**Hare** • 20 x 20 ins (51 x 51 cms)

**Shepherd's delight** • 36 x 30.5 ins (91 x 77.5 cms)