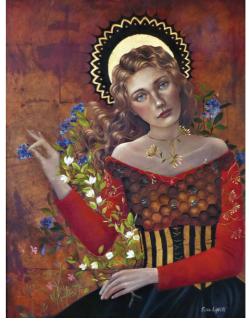

Marina • 23.5 x 19 ins (60 x 48 cms)

**Queen Bee •** 30 x 20 ins (51 x 77 cms)

Spirit of the trees • 30 x 24 ins (76.2 x 61cms)

**Hare** • 20 x 20 ins (51 x 51 cms)

**Shepherd's delight** • 36 x 30.5 ins (91 x 77.5 cms)