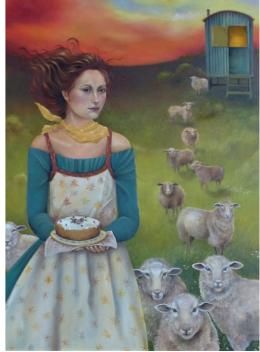

Marina • 23.5 x 19 ins (60 x 48 cms)

**Queen Bee •** 30 x 20 ins (51 x 77 cms)

Spirit of the trees • 30 x 24 ins (76.2 x 61cms)

**Hare** • 20 x 20 ins (51 x 51 cms)

**Shepherd's delight** • 36 x 30.5 ins (91 x 77.5 cms)