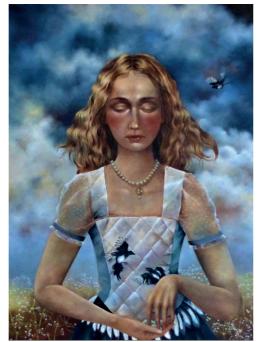

Marina • 23.5 x 19 ins (60 x 48 cms)

**Queen Bee •** 30 x 20 ins (51 x 77 cms)

Spirit of the trees • 30 x 24 ins (76.2 x 61cms)

**Hare** • 20 x 20 ins (51 x 51 cms)

**Shepherd's delight** • 36 x 30.5 ins (91 x 77.5 cms)