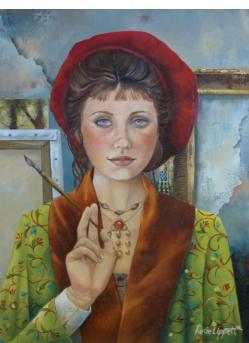

Marina • 23.5 x 19 ins (60 x 48 cms)

**Queen Bee •** 30 x 20 ins (51 x 77 cms)

Spirit of the trees • 30 x 24 ins (76.2 x 61cms)

**Hare** • 20 x 20 ins (51 x 51 cms)

**Shepherd's delight** • 36 x 30.5 ins (91 x 77.5 cms)