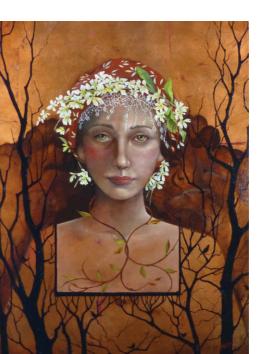

Marina • 23.5 x 19 ins (60 x 48 cms)

**Queen Bee •** 30 x 20 ins (51 x 77 cms)

Spirit of the trees • 30 x 24 ins (76.2 x 61cms)

**Hare** • 20 x 20 ins (51 x 51 cms)

**Shepherd's delight** • 36 x 30.5 ins (91 x 77.5 cms)